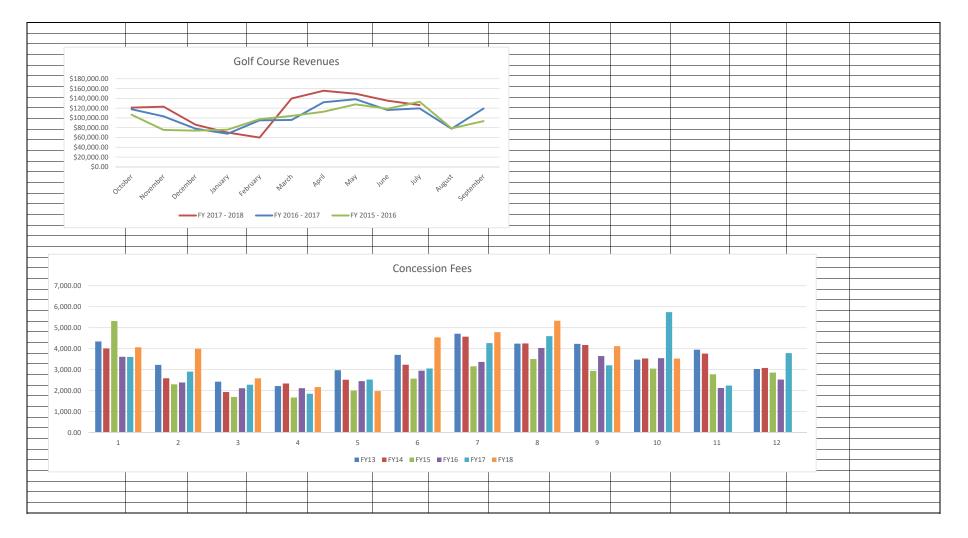

# D. CITY MANAGER'S REPORT

- 1. Monthly Fund Balance Report, Enterprise Funds Report, Governmental Funds Report, Property Tax Collection Report April 2020, General Fund Budget Projections as of May 2020, and Utility Fund Budget Projections May 2020.
- 2. Fire Departmental Report and Communication Division's Monthly Report
- **3.** Police Activity Report, Warrant Report, Investigations/Calls for Service Report, Staffing/Recruitment Report, and Police Open Records Requests
- 4. Municipal Court Collection Report, Municipal Court Activity Report, Municipal Court Courtroom Activity Report, Speeding and Stop Sign Citations within Residential Areas Report, and Court Proceeds Comparison Report
- **5.** Public Works Departmental Status Report
- **6.** Golf Course Monthly Report, Golf Course Financial Statement Report, and Golf Course Budget Summary