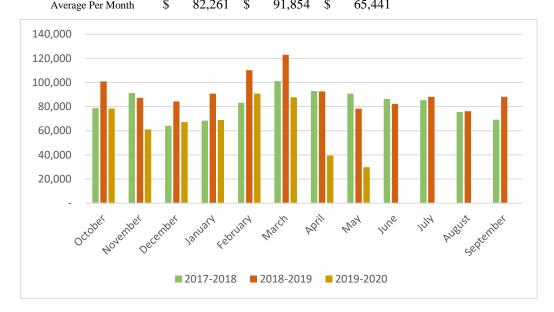

# D. CITY MANAGER'S REPORT

- 1. Monthly Fund Balance Report, Enterprise Funds Report, Governmental Funds Report, Property Tax Collection Report April 2020, General Fund Budget Projections as of May 2020, and Utility Fund Budget Projections May 2020.
- 2. Fire Departmental Report and Communication Division's Monthly Report
- **3.** Police Activity Report, Warrant Report, Investigations/Calls for Service Report, Staffing/Recruitment Report, and Police Open Records Requests
- 4. Municipal Court Collection Report, Municipal Court Activity Report, Municipal Court Courtroom Activity Report, Speeding and Stop Sign Citations within Residential Areas Report, and Court Proceeds Comparison Report
- **5.** Public Works Departmental Status Report
- **6.** Golf Course Monthly Report, Golf Course Financial Statement Report, and Golf Course Budget Summary